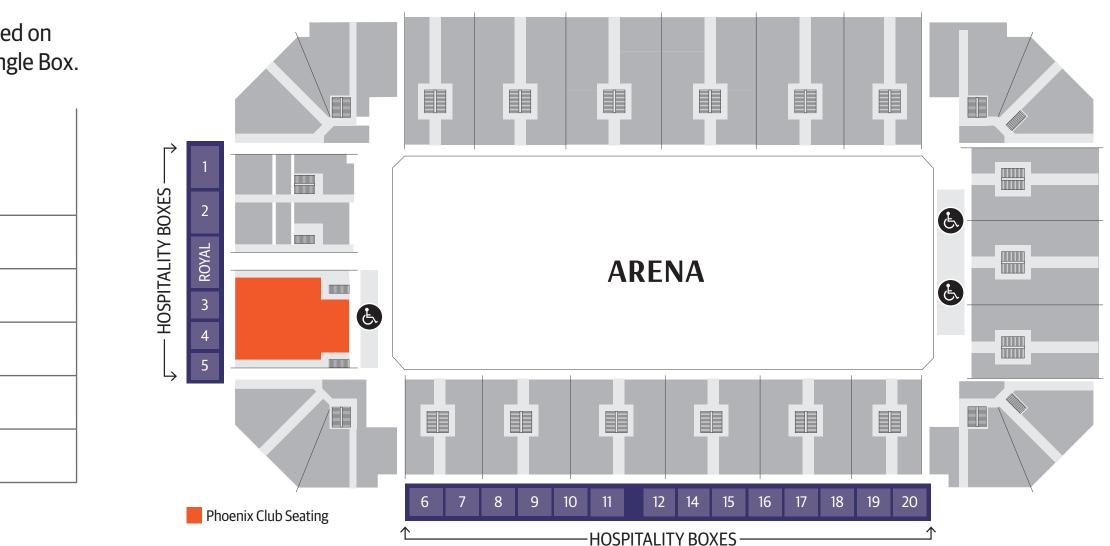

#### We are delighted to offer you the opportunity to enjoy The London International Horse Show from the exclusive surroundings of your very own Private Hospitality Box.

The Private Hospitality Boxes offer excellent views of the Show arena; there are 20 boxes in total and they are available to hire for all performances. Hospitality Boxes enable you to entertain customers, colleagues, friends and family in style at the UK's favourite indoor equestrian event. The Boxes are designed for between 12 and 16 guests and offer either lunch or dinner whilst guests enjoy the action and excitement of the Show. Lunchtime performances are perfect for entertaining all guests, whatever their age, from the youngest to the oldest and menus can be chosen to suit all tastes.

\*If your party is more than 12, additional guest badges can be purchased. Most boxes can accommodate up to 16 guests, with the exception of: Box 11 (14 guests maximum), and Boxes 4, 5 & 12 (12 guests maximum).

### For more information and prices, please <u>click here</u>

All of the state of the second second second we have the contract of the second

The prices below are based on 12 people occupying a single Box.