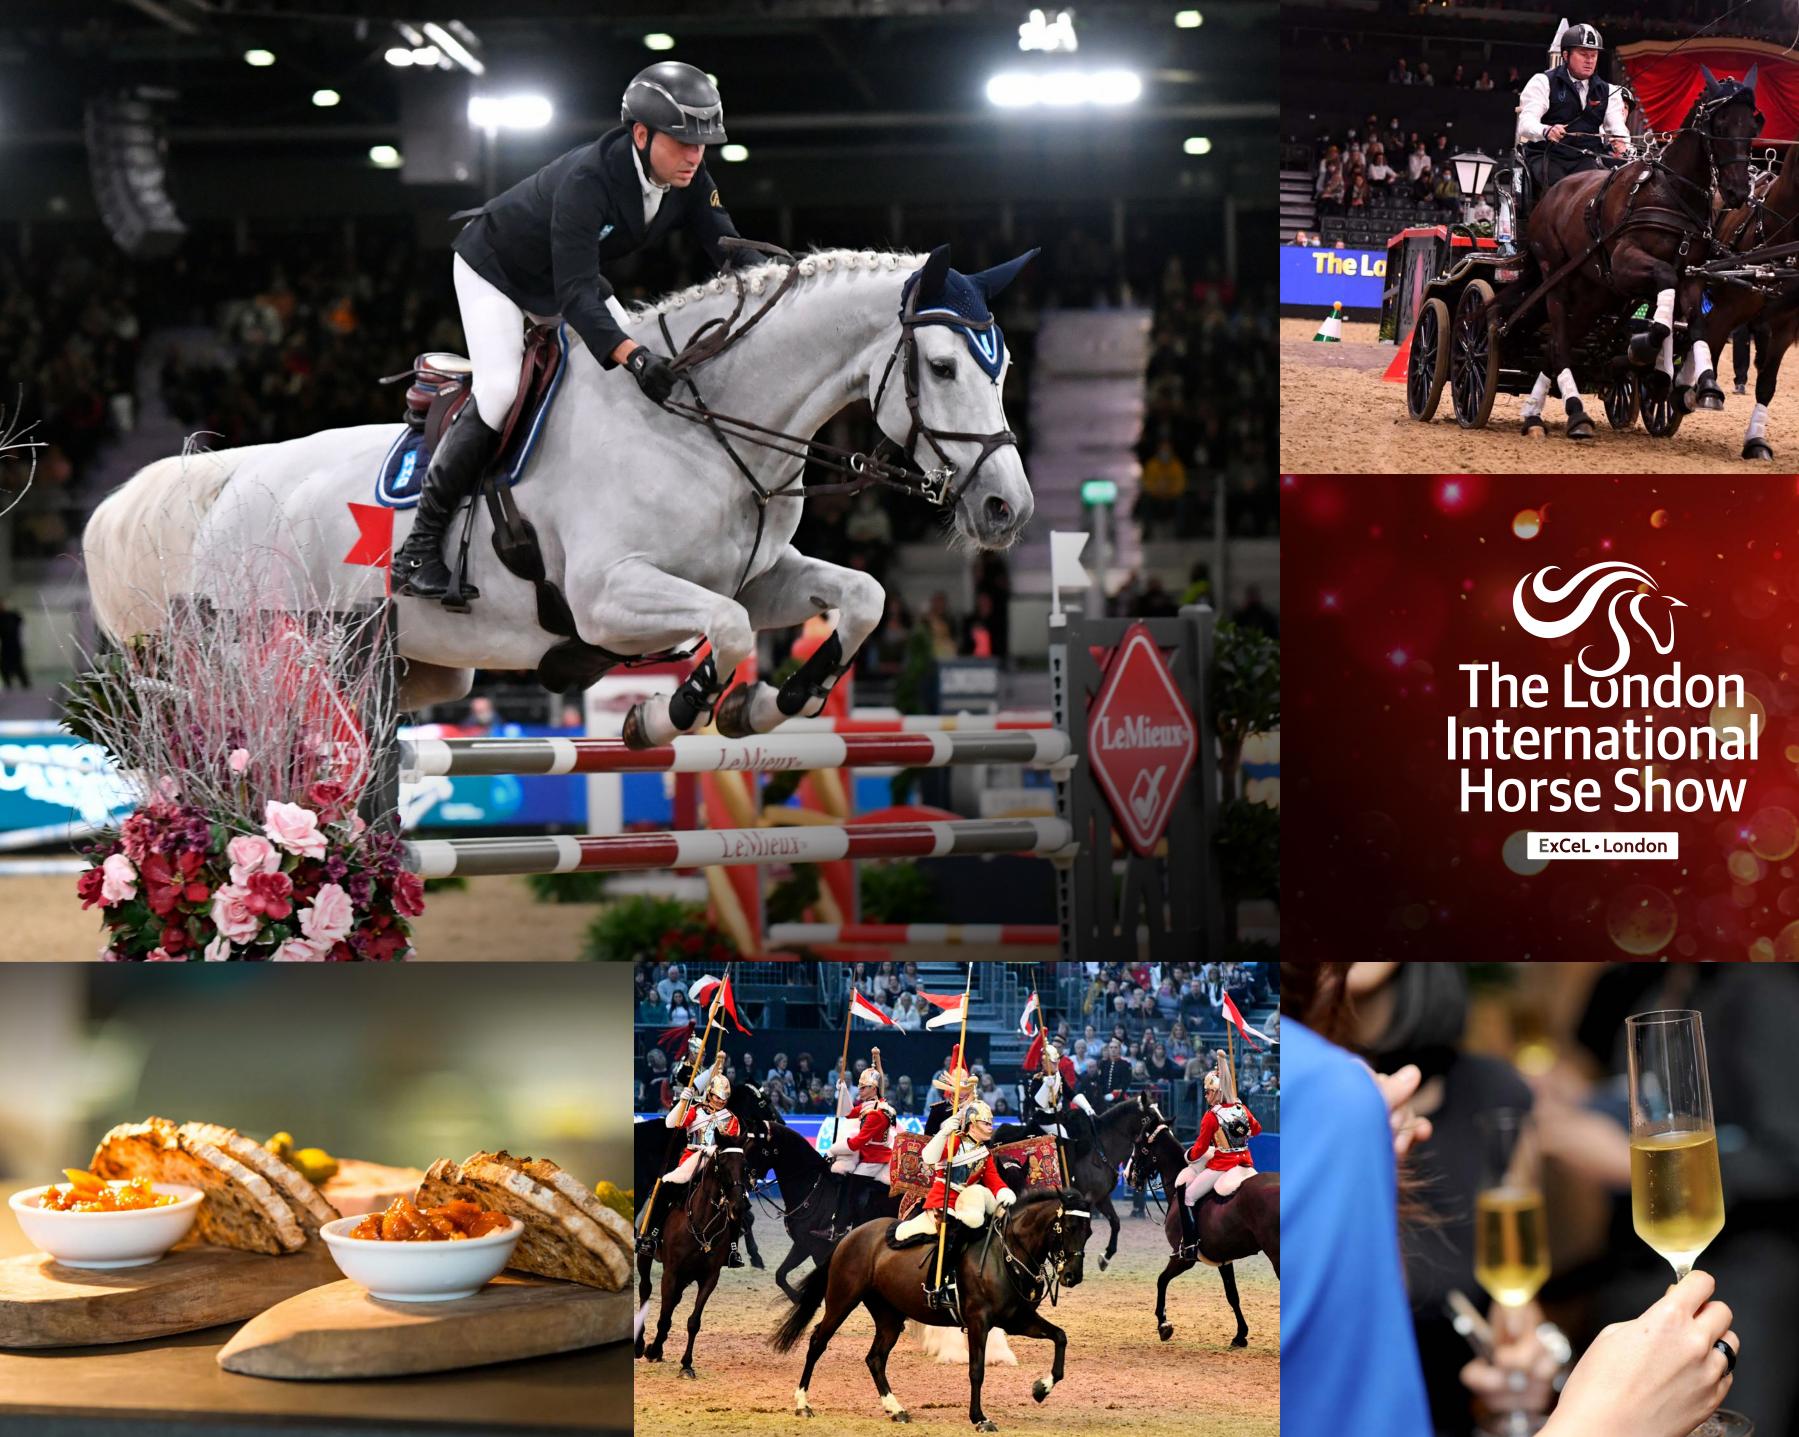

#### We are delighted to offer you the opportunity to enjoy The London International Horse Show from the exclusive surroundings of your very own Private Hospitality Box.

The Private Hospitality Boxes offer excellent views of the Show arena; there are 20 boxes in total and they are available to hire for all performances. Hospitality Boxes enable you to entertain customers, colleagues, friends and family in style at the UK's favourite indoor equestrian event. The Boxes are designed for between 12 and 16 guests and offer either lunch or dinner whilst guests enjoy the action and excitement of the Show. Lunchtime performances are perfect for entertaining all guests, whatever their age, from the youngest to the oldest and menus can be chosen to suit all tastes.

In the evening the dress code is black tie and the boxes become a wonderful pre-Christmas evening social occasion. There is ample time for guests to mingle and enjoy a drink before sitting down to a delicious meal whilst they watch the action in the arena.

#### All hospitality packages are priced for 12 guests and include:

- A Private Box for the duration of the performance
- Use of the VIP Private Hospitality Box Entrance
- Access to Justin's Champagne Taittinger Bar
- For afternoon performances a choice of Two-Course Plated Lunch or Buffet Lunch
- For evening performances a Four-Course Plated Dinner or Buffet Supper
- Up to three car parking passes
- A Show Programme for each guest
- Glass of Champagne on Arrival for Top Price Box Holders