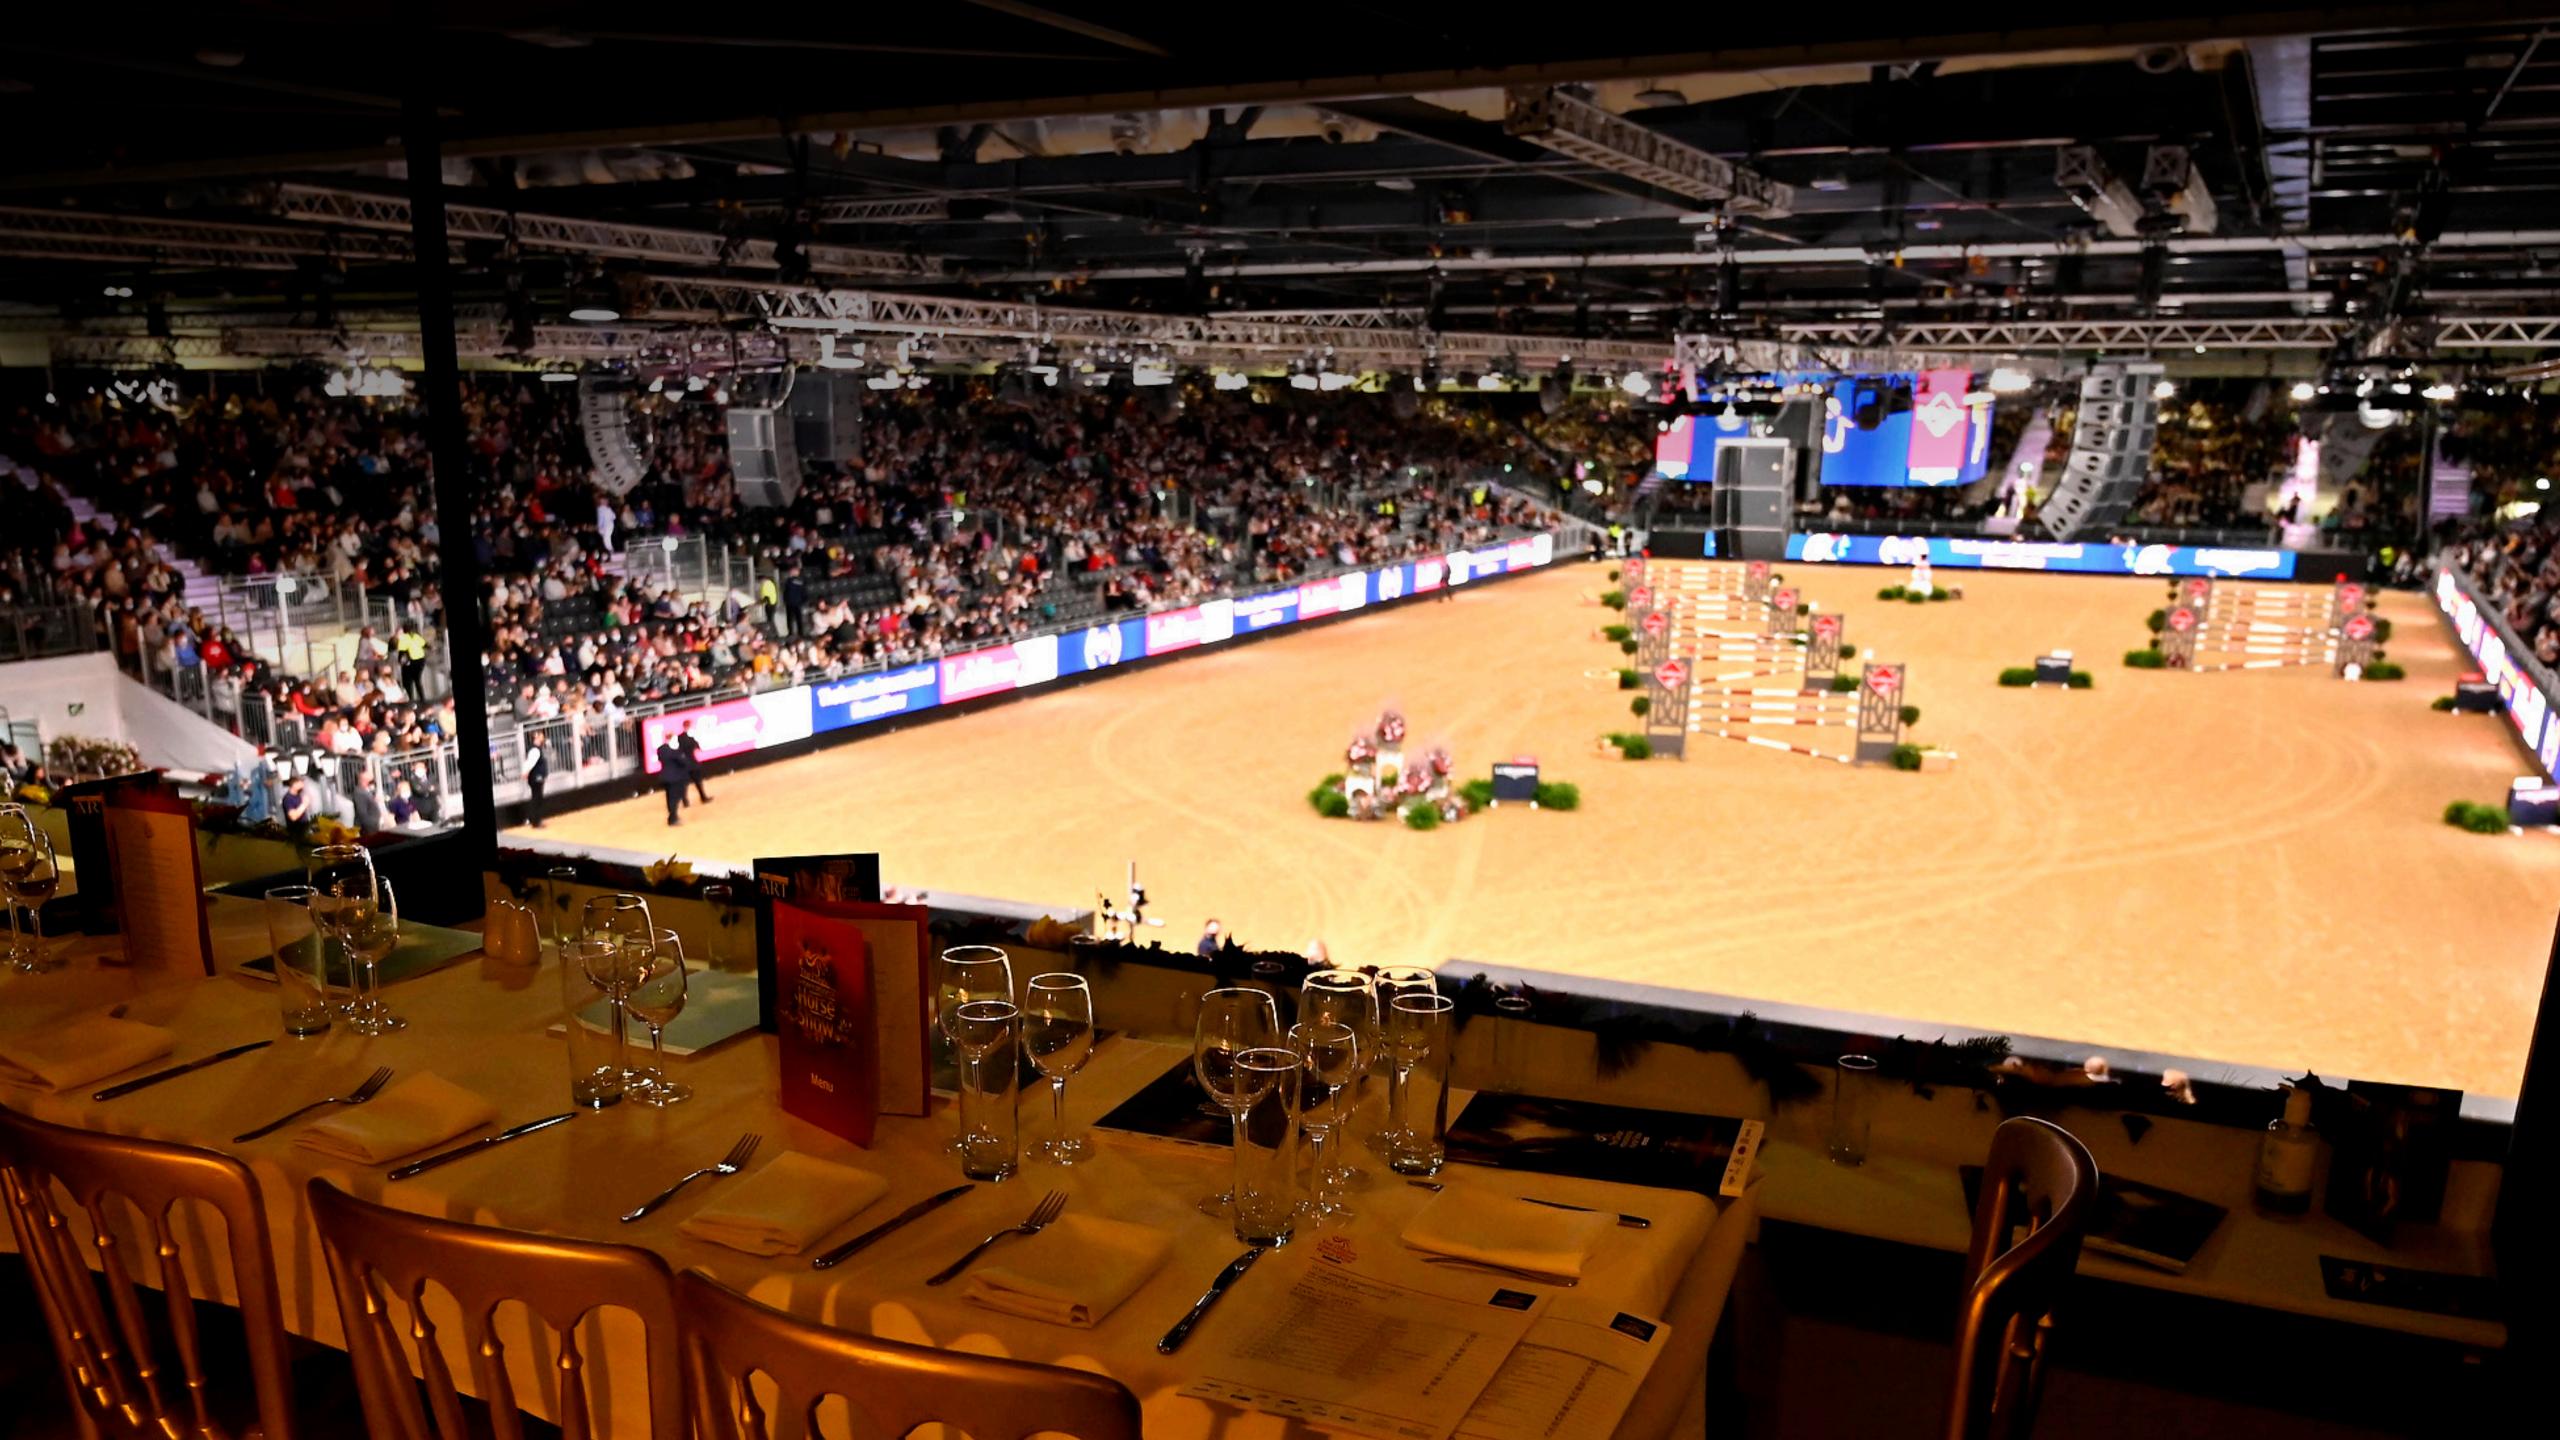

#### We are delighted to offer you the opportunity to enjoy The London International Horse Show from the exclusive surroundings of your very own Private Hospitality Box.

The Private Hospitality Boxes offer excellent views of the Show arena; there are 20 boxes in total and they are available to hire for all performances. Hospitality Boxes enable you to entertain customers, colleagues, friends and family in style at the UK's favourite indoor equestrian event. The Boxes are designed for between 12 and 16 guests and offer either lunch or dinner whilst guests enjoy the action and excitement of the Show. Lunchtime performances are perfect for entertaining all guests, whatever their age, from the youngest to the oldest and menus can be chosen to suit all tastes.

In the evening the dress code is black tie and the boxes become a wonderful pre-Christmas evening social occasion. There is ample time for guests to mingle and enjoy a drink before sitting down to a delicious meal whilst they watch the action in the arena.