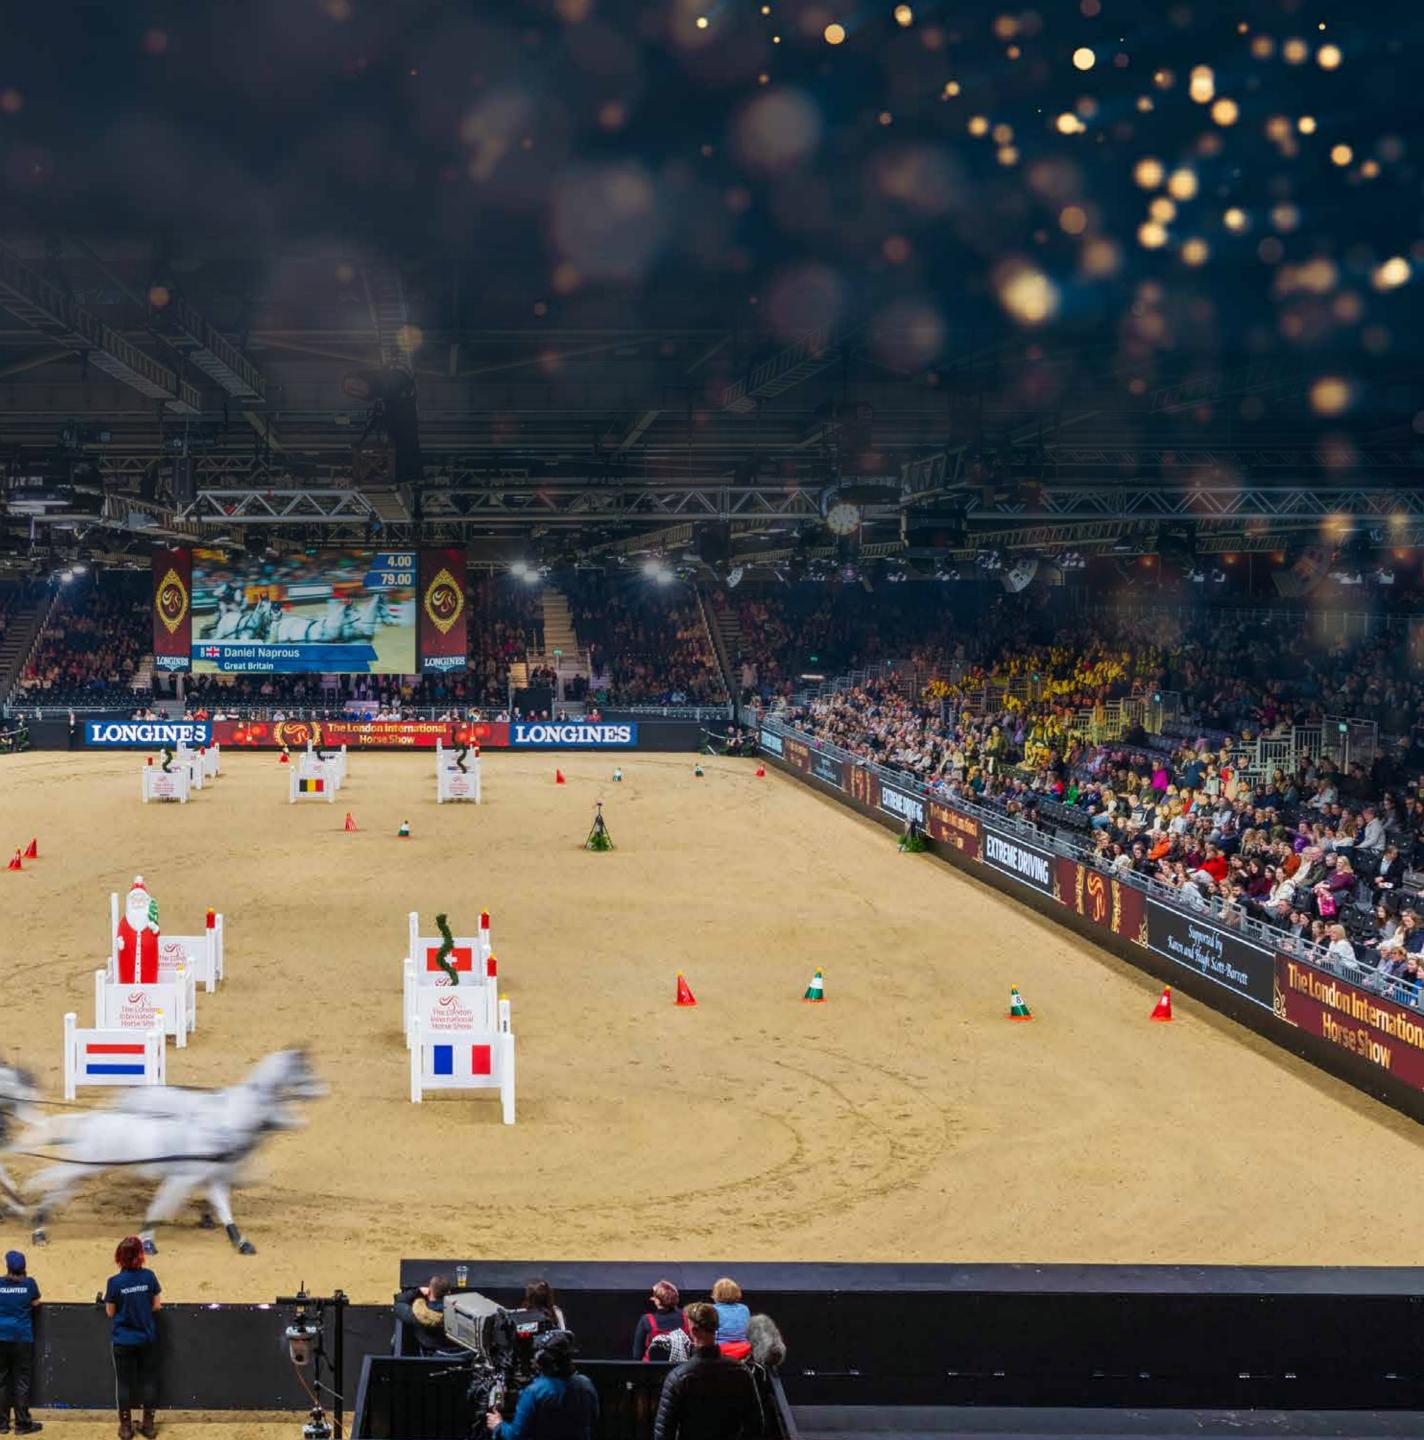

# London International Horse Show

Introduced in 2021, The Phoenix Club is a Premium Hospitality opportunity providing a way to enjoy the Show in style and comfort, whilst giving maximum flexibility in terms of number of guests and dining times. The Club is based in a beautifully designed, purpose-built structure with its own viewing garden adjacent to The Collecting Ring and Warm-Up Arena for the International Arena.

A specially created locally sourced meal is served throughout the performance on a flexible basis at times to suit you and your guests. VIP Arena Seating offers comfortable Director Chair-style seating with a fantastic view of the Arena.

Dress code: smart/casual; lounge suits in the evening.

Guests are invited to watch the Show in the dedicated Phoenix Club Enclosure which includes flexible Director's Chair-style seating.