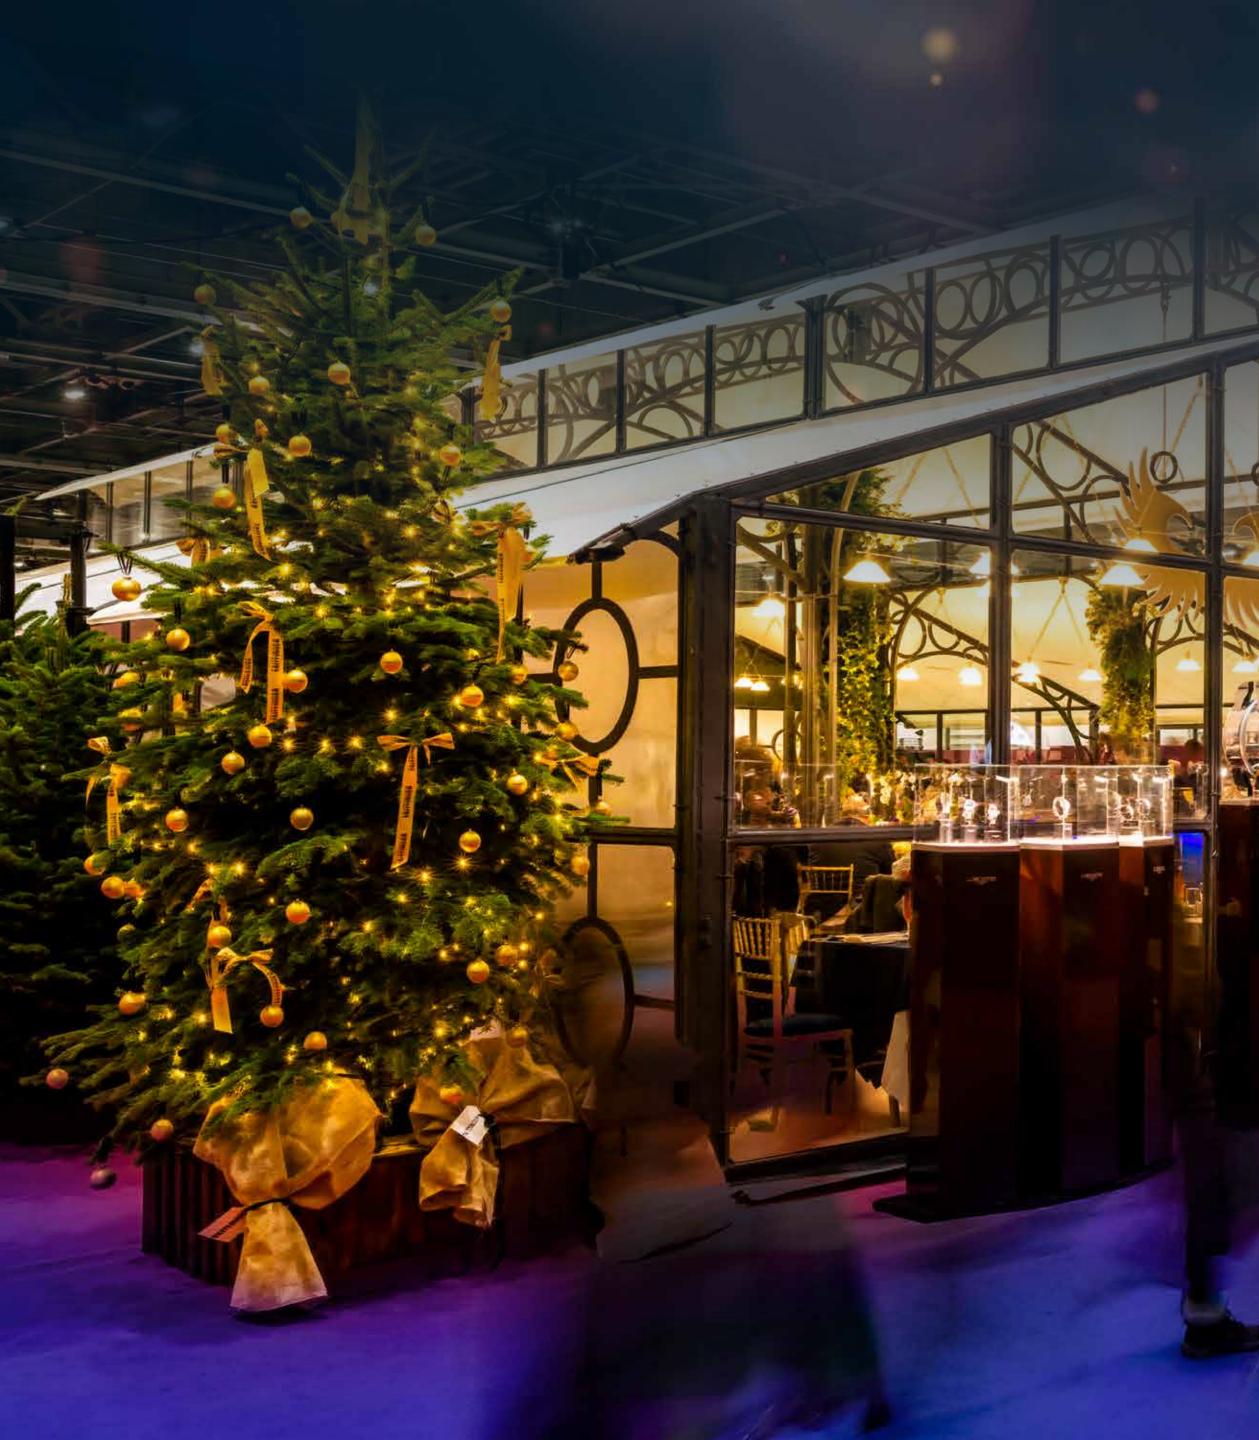

# London International Horse Show

Introduced in 2021, The Phoenix Club is a Premium Hospitality opportunity providing a way to enjoy the Show in style and comfort, whilst giving maximum flexibility in terms of number of guests and dining times. The Club is based in a beautifully designed, purpose-built structure with its own viewing garden adjacent to The Collecting Ring and Warm-Up Arena for the International Arena.

A specially created locally sourced meal is served throughout the performance on a flexible basis at times to suit you and your guests. VIP Arena Seating offers comfortable Director Chair-style seating with a fantastic view of the Arena.

All guests will have access to the Phoenix Club Bar and Warm-Up Viewing Garden from 9.00am until 10.30pm on the day of their booked performance.

Phoenix Club guests also have exclusive access to the Club Lawn of the London Arena throughout the day.