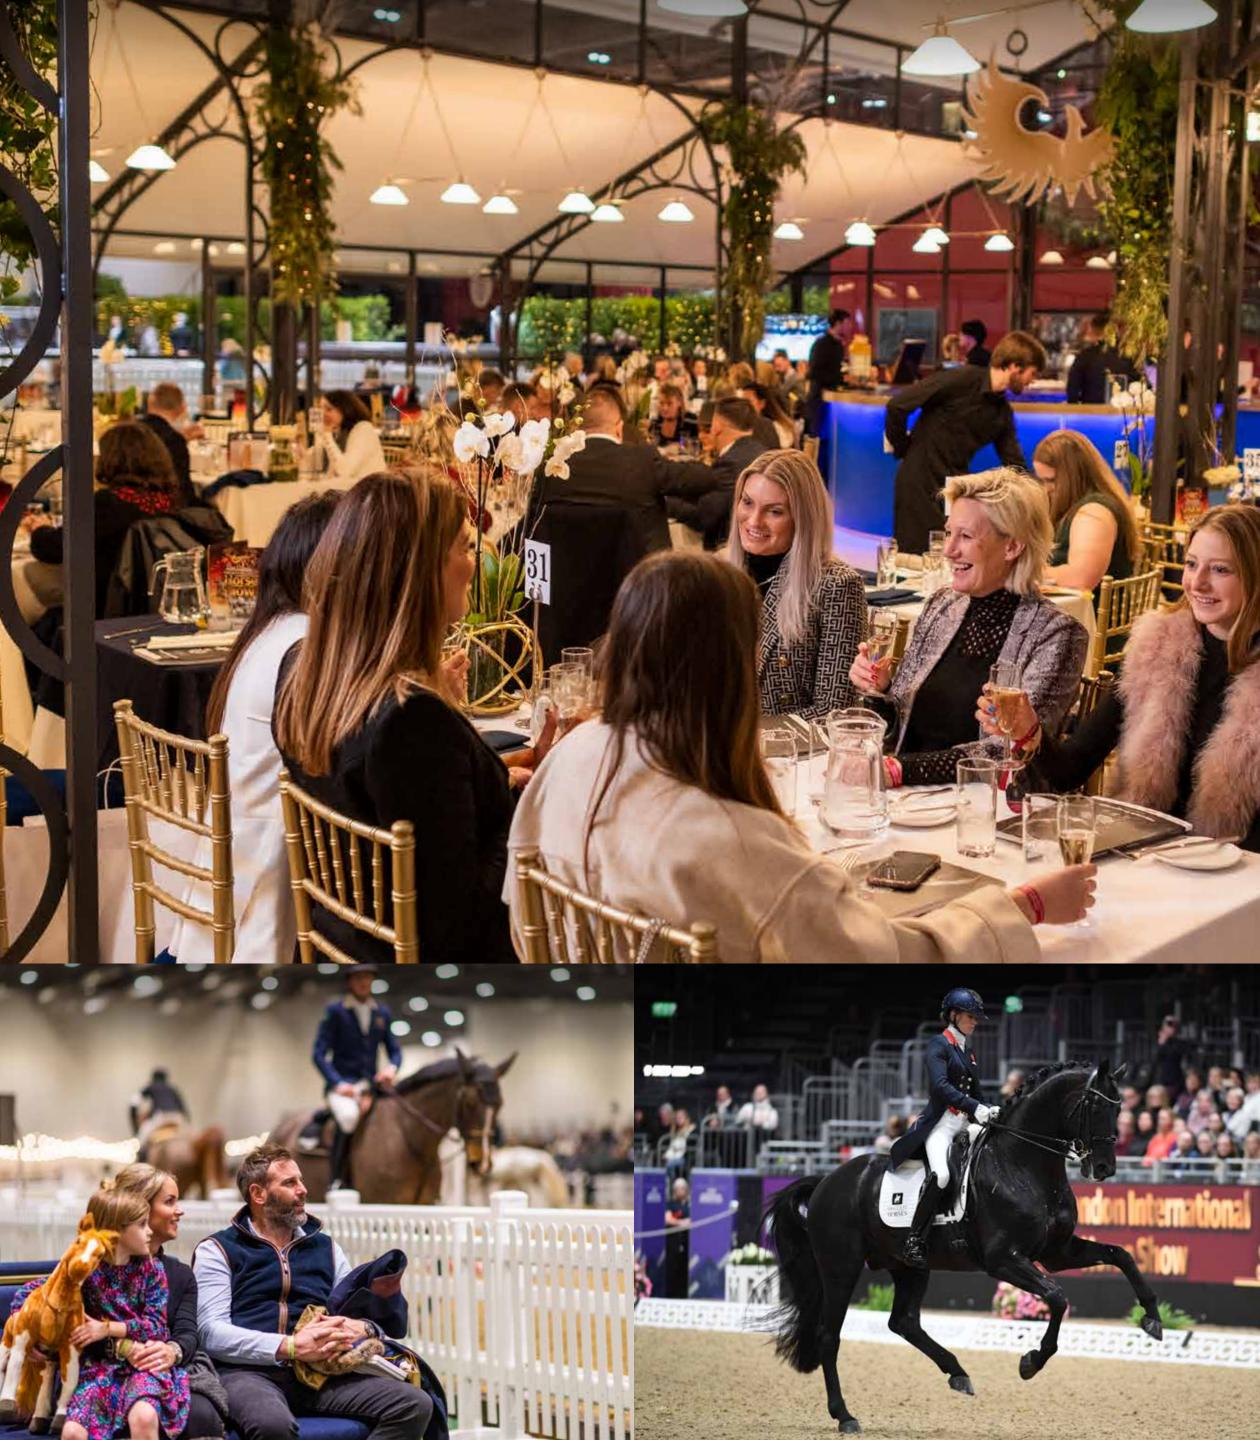

#### Guests will enjoy

- VIP Arena seating in Director's Chairs, located in the private Phoenix Club Enclosure
  - Dedicated hostess meet-and-greet and support throughout the day
    - Dedicated waiting staff for your table
    - Complimentary glass of Champagne Taittinger on arrival
- New for 2023 a delicious, locally sourced meal served at times to suit you and your guests
  - Use of The Phoenix Club Bar serving a wide variety of alcoholic and non-alcoholic drinks
    - A private dining table for use throughout the performance period
    - Privileged access to the Warm-Up Viewing Garden for the whole day/evening
      - All-day access to the VIP viewing area by the new London Arena
        - Complimentary event programme
          - Complimentary car parking
            - VIP Cloakroom

Dress code: smart/casual; lounge suits in the evening.

Guests are invited to watch the Show in the dedicated Phoenix Club Enclosure which includes flexible Director's Chair-style seating.